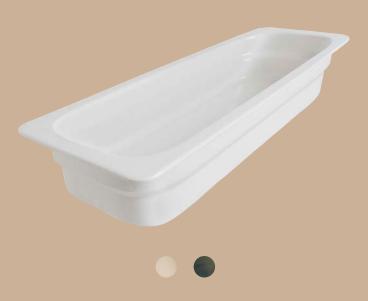

# 







## A brand new solution to the open buffet area..

The Stage collection, newly added to the open buffet product portfolio, provides the opportunity to serve food easily with different size alternatives. The Stage collection, which has a simple and practical design, preserves the quality of cooked food for a long time by distributing heat and cold evenly. It offers visual richness to hotel open buffets with its alternative color options added to the collection.







#### Gastronomy Tub

1

1

GNP1/1KVT 53,1x32,5x6,8 cm



#### **Gastronomy Tub**

GNP1/3KVT 32,4x17,6x6,8 cm



# Gastronomy Tub

GNP1/2KVT 32,5x26,2x6,8 cm



1



### Gastronomy Tub

GNP2/3KVT 36,3x33,2x6,8 cm







#### **Gastronomy Tub**

GNP2/4KVT 52,5x17x6,7 cm



1





www.**bonna**.com.tr