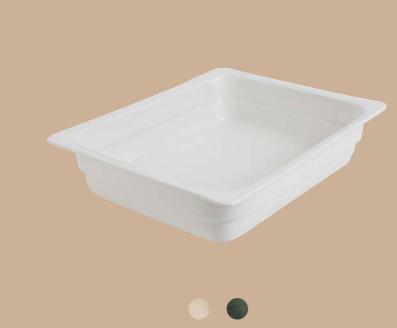

# 







## A brand new solution to the open buffet area..

The Stage collection, newly added to the open buffet product portfolio, provides the opportunity to serve food easily with different size alternatives. The Stage collection, which has a simple and practical design, preserves the quality of cooked food for a long time by distributing heat and cold evenly. It offers visual richness to hotel open buffets with its alternative color options added to the collection.







#### Gastronomy Tub

1

1

GNP1/1KVT 53,1x32,5x6,8 cm



#### **Gastronomy Tub**

GNP1/3KVT 32,4x17,6x6,8 cm



# Gastronomy Tub

GNP1/2KVT 32,5x26,2x6,8 cm



1



### Gastronomy Tub

GNP2/3KVT 36,3x33,2x6,8 cm







#### **Gastronomy Tub**

GNP2/4KVT 52,5x17x6,7 cm



1





www.**bonna**.com.tr