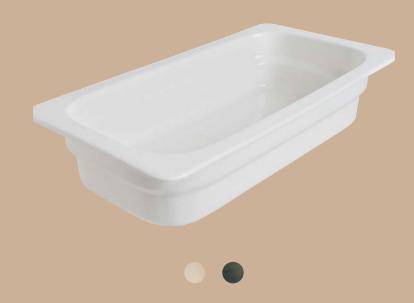

# 







## A brand new solution to the open buffet area..

The Stage collection, newly added to the open buffet product portfolio, provides the opportunity to serve food easily with different size alternatives. The Stage collection, which has a simple and practical design, preserves the quality of cooked food for a long time by distributing heat and cold evenly. It offers visual richness to hotel open buffets with its alternative color options added to the collection.







#### Gastronomy Tub

1

1

GNP1/1KVT 53,1x32,5x6,8 cm



#### **Gastronomy Tub**

GNP1/3KVT 32,4x17,6x6,8 cm



# Gastronomy Tub

GNP1/2KVT 32,5x26,2x6,8 cm



1



### Gastronomy Tub

GNP2/3KVT 36,3x33,2x6,8 cm







#### **Gastronomy Tub**

GNP2/4KVT 52,5x17x6,7 cm



1





www.**bonna**.com.tr