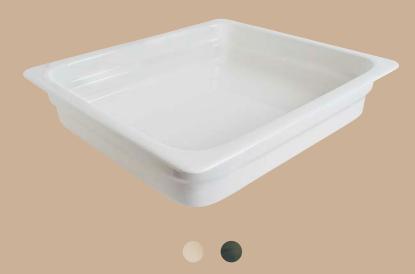

# 







## A brand new solution to the open buffet area..

The Stage collection, newly added to the open buffet product portfolio, provides the opportunity to serve food easily with different size alternatives. The Stage collection, which has a simple and practical design, preserves the quality of cooked food for a long time by distributing heat and cold evenly. It offers visual richness to hotel open buffets with its alternative color options added to the collection.







#### Gastronomy Tub

1

1

GNP1/1KVT 53,1x32,5x6,8 cm



#### **Gastronomy Tub**

GNP1/3KVT 32,4x17,6x6,8 cm



# Gastronomy Tub

GNP1/2KVT 32,5x26,2x6,8 cm



1



### Gastronomy Tub

GNP2/3KVT 36,3x33,2x6,8 cm







#### **Gastronomy Tub**

GNP2/4KVT 52,5x17x6,7 cm



1





www.**bonna**.com.tr