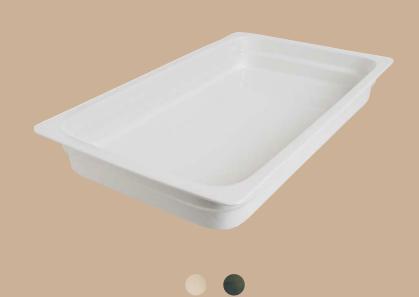

# 







## A brand new solution to the open buffet area..

The Stage collection, newly added to the open buffet product portfolio, provides the opportunity to serve food easily with different size alternatives. The Stage collection, which has a simple and practical design, preserves the quality of cooked food for a long time by distributing heat and cold evenly. It offers visual richness to hotel open buffets with its alternative color options added to the collection.







#### Gastronomy Tub

1

1

GNP1/1KVT 53,1x32,5x6,8 cm



#### **Gastronomy Tub**

GNP1/3KVT 32,4x17,6x6,8 cm



# Gastronomy Tub

GNP1/2KVT 32,5x26,2x6,8 cm



1



### Gastronomy Tub

GNP2/3KVT 36,3x33,2x6,8 cm







#### **Gastronomy Tub**

GNP2/4KVT 52,5x17x6,7 cm



1





www.**bonna**.com.tr